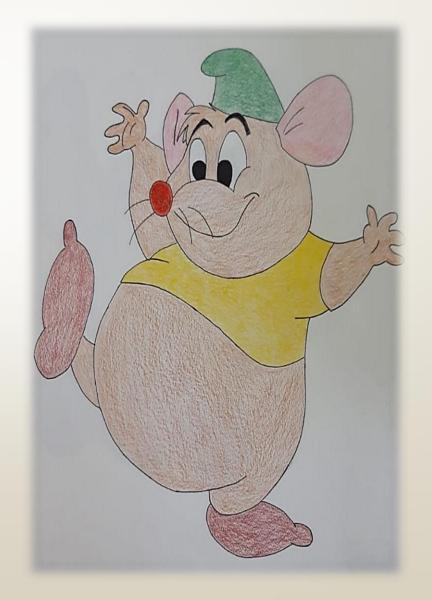

# Guss is a big and brown mouse. He wears a yellow shirt and a green hat. He has got a red nose and he is very cute.

He is very sweet and above all crazy.

Now he is jumping.

#### Guss

Nemo is a small orange and white striped clown fish with black outlines. He has got orange eyes. He is the protagonist of the cartoon "Finding Nemo".

Nemo is a curious and lively little clown fish.