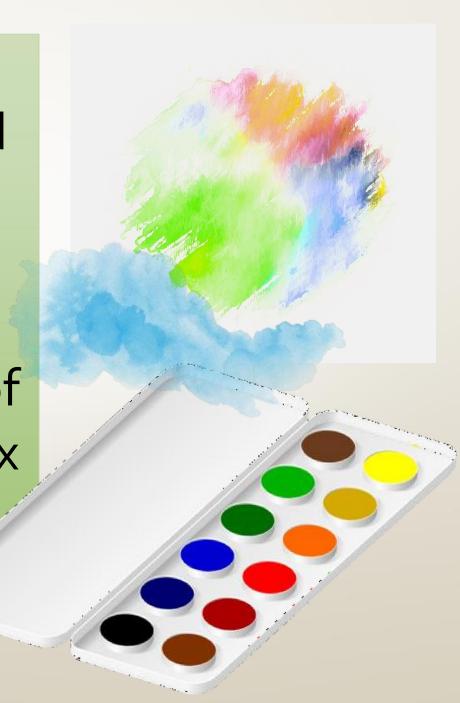

Guss

Sailor Moon

Pikachu

Nemo

Spider-Man

The technique of watercolor painting is very easy. You need water, a watercolor palette and paintbrushes. With a pencil draw something on a paper, then add a few drops of water into the palette and mix colours. You are ready to paint your drawing.