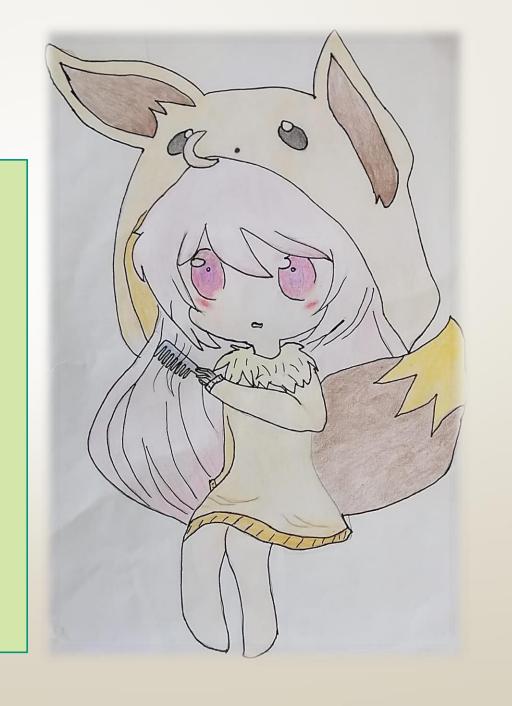

# Manga

She is a Manga character. She is thin and small. She has got long straight white hair, big pink eyes and a small mouth.

She looks beautiful, a bit shy, reserved and serious.

She is combing her long hair and looking around embarrassed.