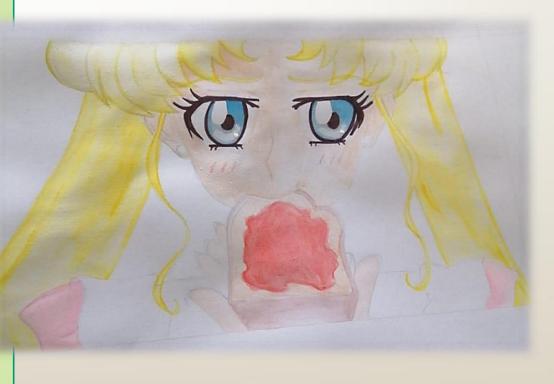

#### Nemo

Sailor Moon is very young, thin and tall. She has got long curly blonde hair. She has got big blue eyes, a small nose and thin lips.

She is a bit moody.

She's eating a slice of bread with jam.