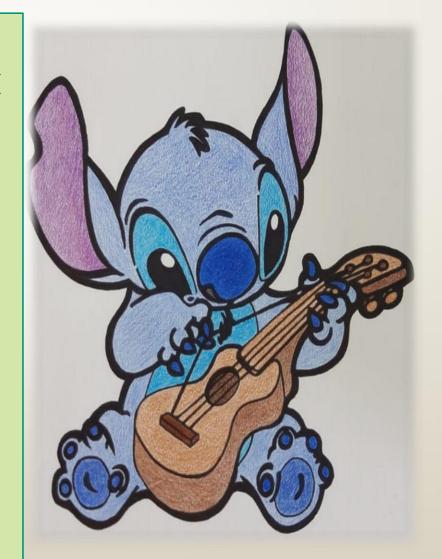

#### Stitch

This is a blue animal, half koala and half dog. He has got big black eyes, four arms, a short tail and two pink arms.

The native language is alien but he can speak all languages. He is very intelligent and nice, he has got a great strength and can see in the dark.

In the drawing he's playing the quitar.