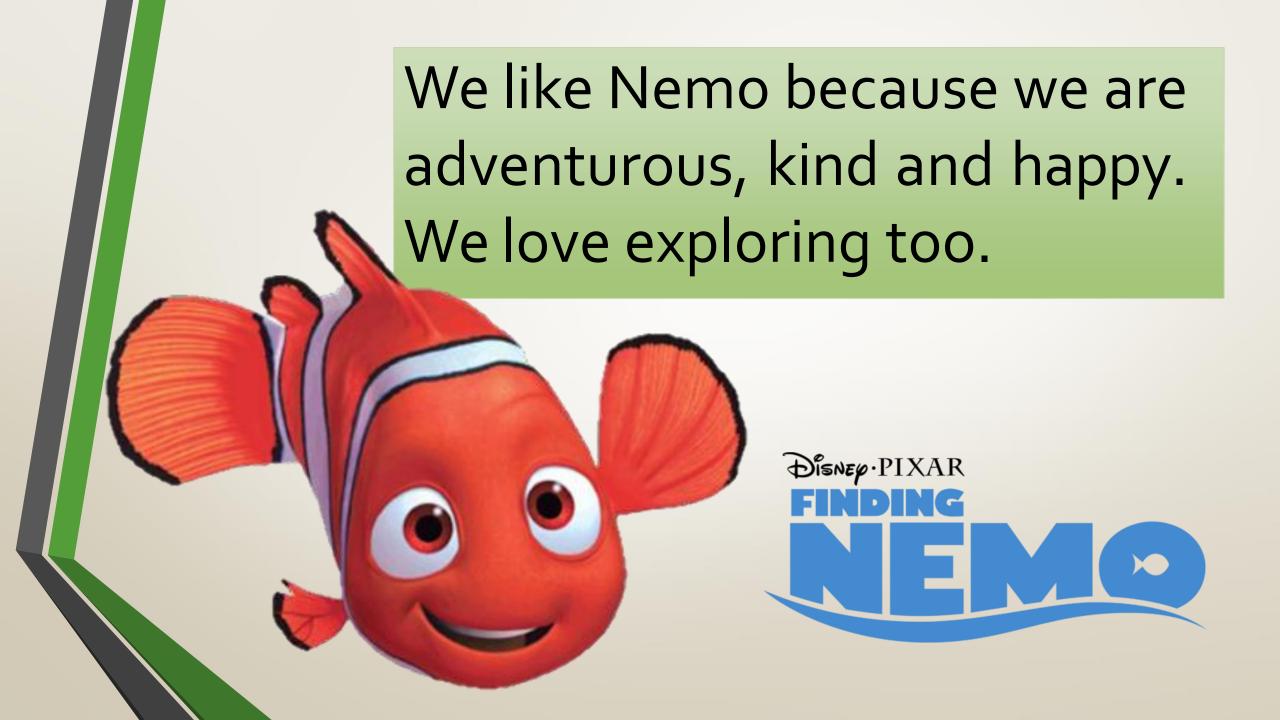

#### Guss

Nemo is a small orange and white striped clown fish with black outlines. He has got orange eyes. He is the protagonist of the cartoon "Finding Nemo".

Nemo is a curious and lively little clown fish.

Nemo is very cheerful and full of joy because the fish is swimming in the sea.

#### Nemo

Sailor Moon is very young, thin and tall. She has got long curly blonde hair. She has got big blue eyes, a small nose and thin lips.

She is a bit moody.

She's eating a slice of bread with jam.