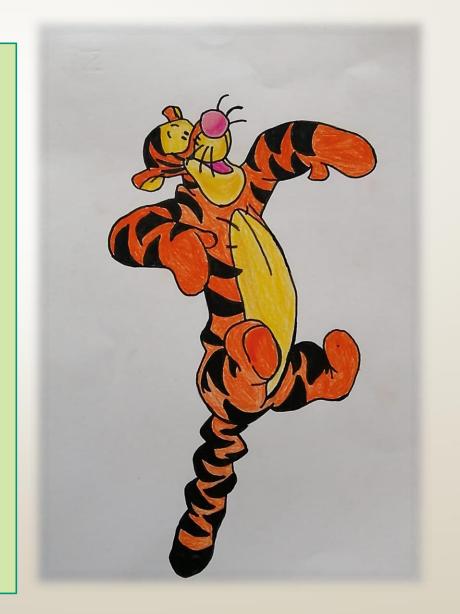

# Tigger

Tigger is an orange-fur tiger with black stripes and a yellow belly. He has got small black eyes and the legs have a "glove" formation. Tigger has got a powerful and long tail, strong enough to allow you to jump on it.

He is very lively and loves to move around. He is sometimes considered unbearable by others. Even if he is a predator he has no violent instincts.

In the drawing he is jumping.