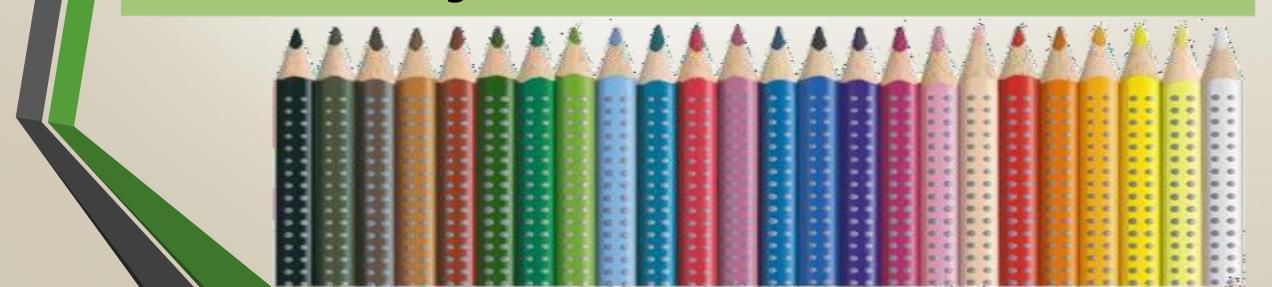

The pastel pencils are particularly suitable for lines, hatches and harmonious shades of color, but also for drawing large surface. Soft pastel colored pencils allow you to obtain bright tones of colors and many shades. Pastel colored pencils are very useful for artistic drawings and can also be used by both professionals and lovers of drawing.