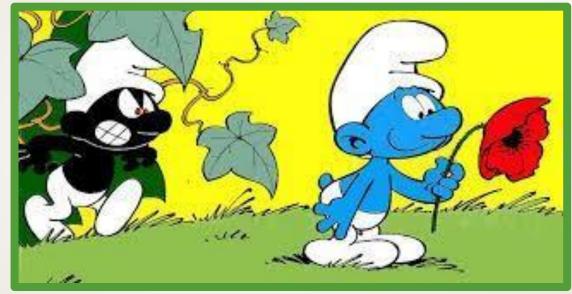

# Timmy

Timmy is a very funny and talented pig. He wears a blue and black hat and white gloves.

He's playing the violin in this picture.