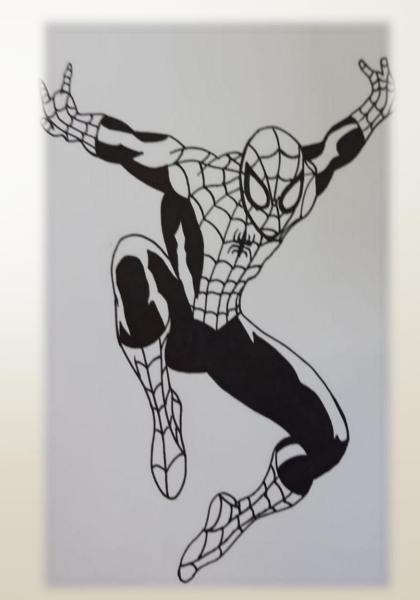

#### Sailor Moon

Peter Parker is a thin, muscular and medium-height guy. He's wearing the classic costume in black and white version.

He has got a Qi of 167 and powers similar to those of a spider.
But he has great personal problems, when Goblin rapes and kills the girl, or when Goblin kills his only maternal figure.

Peter Parker works as a photographer at Daly Bugle. He gives his boss, the journalist John Jonah Jameson, material to defame Spider-Man, his own alter ego.

# Spider-Man

When you're curious, you find lots of interesting things to do

Walt Disney

L'idea è nata per creare una collaborazione tra due classi appartenenti ad indirizzi di studio diversi, ma accomunati dallo stesso plesso, poiché gli studenti sorridenti si salutavano davanti al cancello del plesso di Torrente Forno fino ai primi di marzo. La Didattica a Distanza ha avvicinato nuovamente le due classi terminando un lavoro ideato precedentemente.