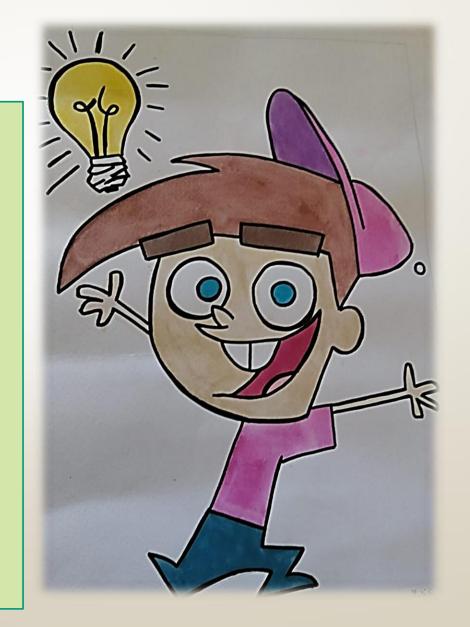

# Timmy

Timmy is very short. He has got brown hair, blue eyes and his skin is white. He is wearing a pink hat, a t-shirt and a blue tracksuit.

He is very shy, unlucky, nice, kind, funny but he is sometimes obnoxious.

In this picture Timmy is very happy because he had a great idea.

His name is Pikachu. He is very short, he has got black eyes and yellow skin. He is like a rodent with a rounded body, short legs and a tail similar to a lightning. Pikachu is embracing Jiggly Puff. He is short, fat and has got pink skin. He has got brown eyes, a rounded body and even if it doesn't seem he is very agile.