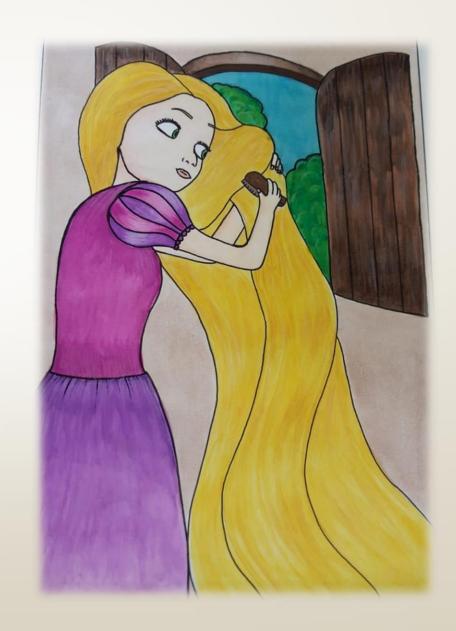

# Rapunzel

Her name is Rapunzel, she is a beautiful Disney princess. Rapunzel is tall and thin, she's got long blonde hair and green eyes.

She is brave, positive, funny, clever, kind and she loves animals, in fact she has got a chameleon.

In this drawing Rapunzel wears a basic purple dress and she is combing her long blonde hair in front of the window.