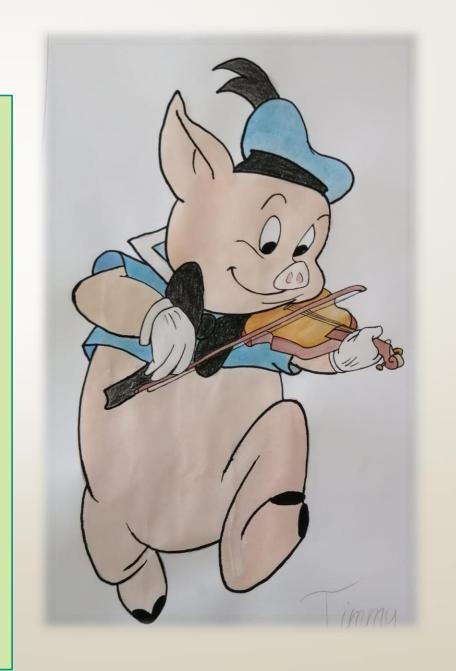

# Timmy

Timmy is a very funny and talented pig. He wears a blue and black hat and white gloves.

He's playing the violin in this picture.