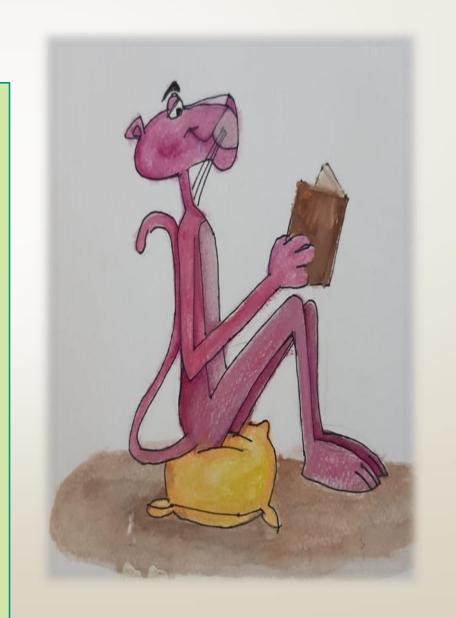

# Pink panther

The pink panther has got big eyes.

The panther is elegant, aristocratic and sophisticated, all characteristics that are well reflected in the appearance and sinuous movements.

In the drawing the panther is reading a book while sitting on a brown pillow.