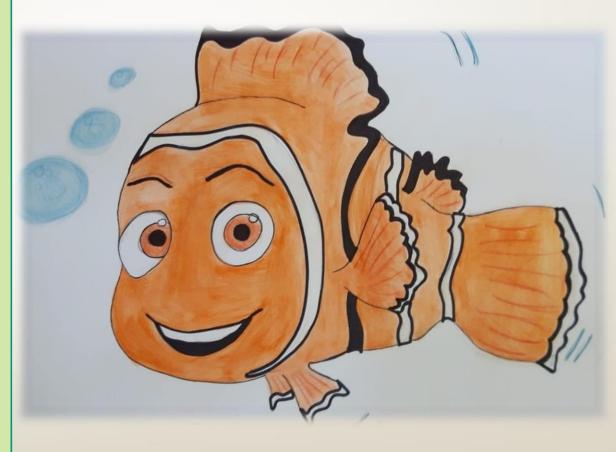

#### Guss

Nemo is a small orange and white striped clown fish with black outlines. He has got orange eyes. He is the protagonist of the cartoon "Finding Nemo".

Nemo is a curious and lively little clown fish.

Nemo is very cheerful and full of joy because the fish is swimming in the sea.

#### Nemo

Sailor Moon is very young, thin and tall. She has got long curly blonde hair. She has got big blue eyes, a small nose and thin lips.

She is a bit moody.

She's eating a slice of bread with jam.