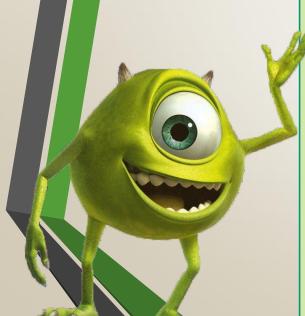

She is reading a book about stars but while she's reading, she falls asleep.

Mike is short and he looks like a green ball with two little horns on top of his head, he has got only an eye.

He is very generous and always ready to help his friends if they need it. He is proud and confident and devoted to his work as to Sulley. Mike is outgoing and funny, despite his serious vision on Sulley's training to be the best Scarer.

#### Mike