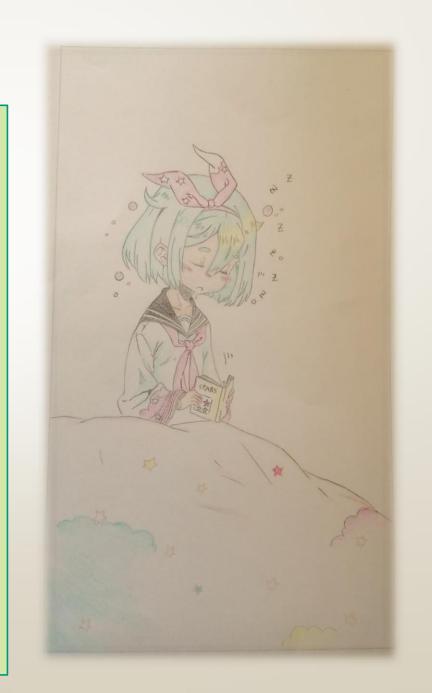

# Manga

She is a very cute girl. She's got lightblue hair and blue eyes. She is very thin and she is wearing pyjamas and a pink foulard.

I think she is very shy and not very sociable. I think she is really clever and organized.

She is reading a book about stars but while she's reading, she falls asleep.

Mike is short and he looks like a green ball with two little horns on top of his head, he has got only an eye.

He is very generous and always ready to help his friends if they need it. He is proud and confident and devoted to his work as to Sulley. Mike is outgoing and funny, despite his serious vision on Sulley's training to be the best Scarer.