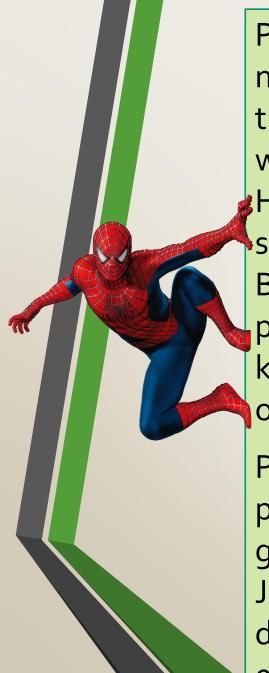

#### Sailor Moon

Peter Parker is a thin, muscular and medium-height guy. He's wearing the classic costume in black and white version.

He has got a Qi of 167 and powers similar to those of a spider.
But he has great personal problems, when Goblin rapes and kills the girl, or when Goblin kills his only maternal figure.

Peter Parker works as a photographer at Daly Bugle. He gives his boss, the journalist John Jonah Jameson, material to defame Spider-Man, his own alter ego.

# Spider-Man

When you're curious, you find lots of interesting things to do

Walt Disney

L'idea è nata per creare una collaborazione tra due classi appartenenti ad indirizzi di studio diversi, ma accomunati dallo stesso plesso, poiché gli studenti sorridenti si salutavano davanti al cancello del plesso di Torrente Forno fino ai primi di marzo. La Didattica a Distanza ha avvicinato nuovamente le due classi terminando un lavoro ideato precedentemente.