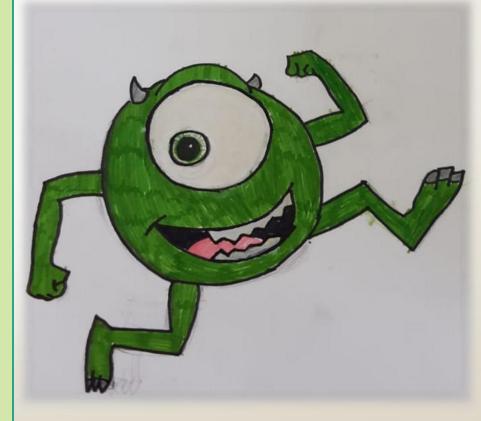

She is reading a book about stars but while she's reading, she falls asleep.

Mike is short and he looks like a green ball with two little horns on top of his head, he has got only an eye.

He is very generous and always ready to help his friends if they need it. He is proud and confident and devoted to his work as to Sulley. Mike is outgoing and funny, despite his serious vision on Sulley's training to be the best Scarer.

He's running now.

#### Mike