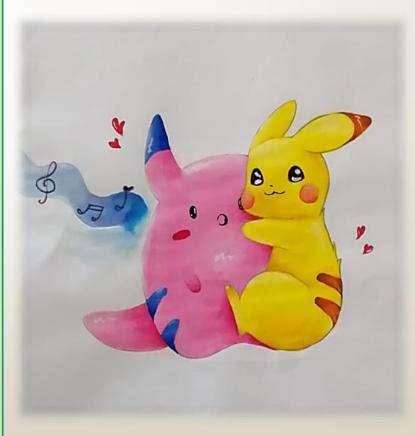

In this picture Timmy is very happy because he had a great idea.

His name is Pikachu. He is very short, he has got black eyes and yellow skin. He is like a rodent with a rounded body, short legs and a tail similar to a lightning. Pikachu is embracing Jiggly Puff. He is short, fat and has got pink skin. He has got brown eyes, a rounded body and even if it doesn't seem he is very agile.

Pikachu is very happy because he's listening to music. He is very funny, nice, kind, honest and sometimes unlucky in this world. While Jiggly Puff is very shy, funny, kind, good at singing and he is very calm, but he sometimes gets angry and becomes very strong.

Jiggly Puff is singing a fantastic melody, which makes Pikachu happy. So he can only embrace him with great love and happiness.