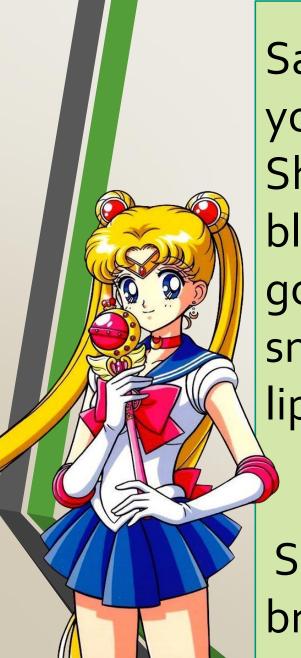

#### Nemo

Sailor Moon is very young, thin and tall. She has got long curly blonde hair. She has got big blue eyes, a small nose and thin lips.

She is a bit moody.

She's eating a slice of bread with jam.

#### Sailor Moon

Peter Parker is a thin, muscular and medium-height guy. He's wearing the classic costume in black and white version.

He has got a Qi of 167 and powers similar to those of a spider.
But he has great personal problems, when Goblin rapes and kills the girl, or when Goblin kills his only maternal figure.